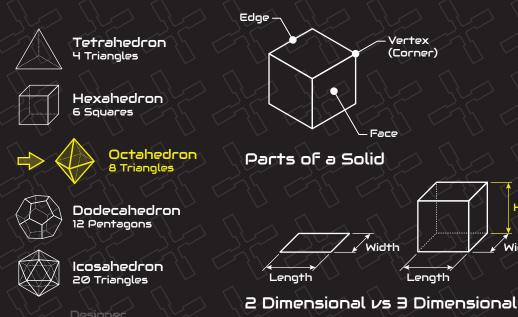

## **Polyhedron Series**

A polyhedron (pol·ē·hē·dren) is a 3D (three-dimensional) solid made From polygons that are joined at their edges.

A polygon is simply a 2D shape made From straight lines – triangles, rectangles, pentagons, etc...

There are many different kinds of polyhedra (plural for polyhedron).

Below are some of the most common types. Notice the different polygons used to create each one.

Note: All Equal Lengths The longer the piece, the bigger the Octahedron!